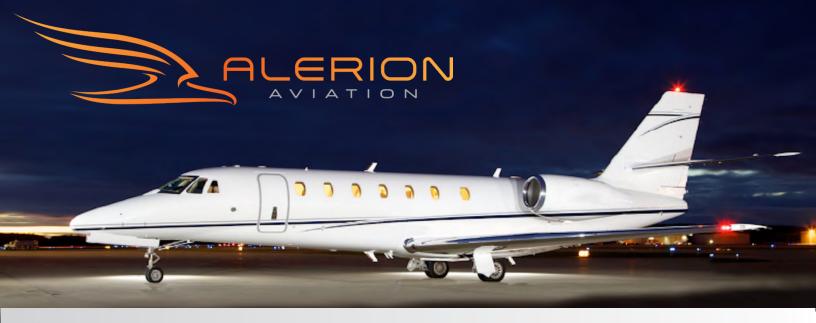

CITATION SOVEREIGN

| Tail                          | N369FG    |
|-------------------------------|-----------|
| Year                          | 2008      |
| Interior Remodel Year         | 2020      |
| Exterior Remodel Year         | 2020      |
| Baggage Space Ft <sup>3</sup> | 35        |
| Range NM                      | 3010      |
| Air Speed KT                  | 420       |
| Base Airport                  | KVNY      |
| Base State                    | CA        |
| Cabin Height                  | 5'7"      |
| Cabin Width                   | 5'5"      |
| Cabin Length                  | 25'3"     |
| AircraftType                  | Super Mid |