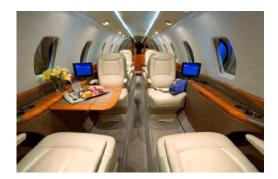

## INTERIOR AMENITIES

- Powerful and reliable business jet, capable of carrying up to 8 passengers in comfort
- Latest in avionics and autopilot technology, ensuring a safe and efficient flight
- Equipped with a state-of-the-art cabin management system, providing users with a range of entertainment and connectivity options
- An impressive range of up to 3,000 nautical miles, allowing users to fly to their destination quickly and conveniently