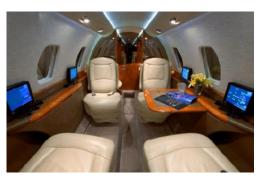

CITATION SOVEREIGN

| Tail                          | N369FG    |
|-------------------------------|-----------|
| Year                          | 2008      |
| Interior Remodel Year         | 2020      |
| Exterior Remodel Year         | 2020      |
| Baggage Space Ft <sup>3</sup> | 35        |
| Range NM                      | 3010      |
| Air Speed KT                  | 420       |
| Base Airport                  | KVNY      |
| Base State                    | CA        |
| Cabin Height                  | 5'7"      |
| Cabin Width                   | 5'5"      |
| Cabin Length                  | 25'3"     |
| AircraftType                  | Super Mid |

## INTERIOR AMENITIES

- Powerful and reliable business jet, capable of carrying up to 8 passengers in comfort
- Latest in avionics and autopilot technology, ensuring a safe and efficient flight
- Equipped with a state-of-the-art cabin management system, providing users with a range of entertainment and connectivity options
- An impressive range of up to 3,000 nautical miles, allowing users to fly to their destination quickly and conveniently