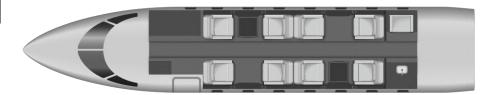

## INTERIOR AMENITIES

- Powerful and reliable business jet, capable of carrying up to 8 passengers in comfort
- Latest in avionics and autopilot technology, ensuring a safe and efficient flight
- Equipped with a state-of-the-art cabin management system, providing users with a range of entertainment and connectivity options
- An impressive range of up to 3,000 nautical miles, allowing users to fly to their destination quickly and conveniently