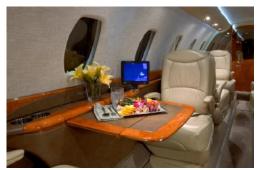

CITATION SOVEREIGN

| Tail                          | N369FG    |
|-------------------------------|-----------|
| Year                          | 2008      |
| Interior Remodel Year         | 2020      |
| Exterior Remodel Year         | 2020      |
| Baggage Space Ft <sup>3</sup> | 35        |
| Range NM                      | 3010      |
| Air Speed KT                  | 420       |
| Base Airport                  | KVNY      |
| Base State                    | CA        |
| Cabin Height                  | 5'7"      |
| Cabin Width                   | 5'5"      |
| Cabin Length                  | 25'3"     |
| AircraftType                  | Super Mid |

## INTERIOR AMENITIES

- Powerful and reliable business jet, capable of carrying up to 8 passengers in comfort
- Latest in avionics and autopilot technology, ensuring a safe and efficient flight
- Equipped with a state-of-the-art cabin management system, providing users with a range of entertainment and connectivity options
- An impressive range of up to 3,000 nautical miles, allowing users to fly to their destination quickly and conveniently