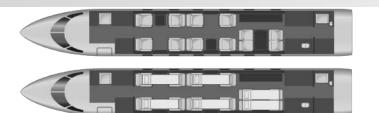

GULFSTREAMIVSP

| Tail                          | N624GJ |
|-------------------------------|--------|
| Year                          | 1995   |
| Interior Remodel Year         | 2011   |
| Exterior Remodel Year         | 2011   |
| Baggage Space Ft <sup>3</sup> | 169    |
| Range NM                      | 4353   |
| Air Speed KT                  | 464    |
| Base Airport                  | KILG   |
| Base State                    | DE     |
| Cabin Height                  | 6'2"   |
| Cabin Width                   | 7'3"   |
| Cabin Length                  | 45'1"  |
| Aircraft Type                 | Heavy  |
|                               |        |