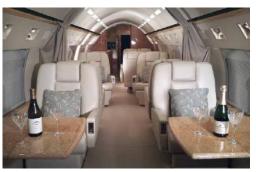

GULFSTREAMIVSP

| Tail                          | N624GJ |
|-------------------------------|--------|
| Year                          | 1995   |
| Interior Remodel Year         | 2011   |
| Exterior Remodel Year         | 2011   |
| Baggage Space Ft <sup>3</sup> | 169    |
| Range NM                      | 4353   |
| Air Speed KT                  | 464    |
| Base Airport                  | KILG   |
| Base State                    | DE     |
| Cabin Height                  | 6'2"   |
| Cabin Width                   | 7'3"   |
| Cabin Length                  | 45'1"  |
| Aircraft Type                 | Heavy  |
|                               |        |

## INTERIOR AMENITIES

- Equipped with a Magnastar Phone system
- ★ Airshow 400 High De inition Monitors
- Full service galley and a dedicated light attendant

**&** 855.359.2576

Charter@FlyAlerion.com