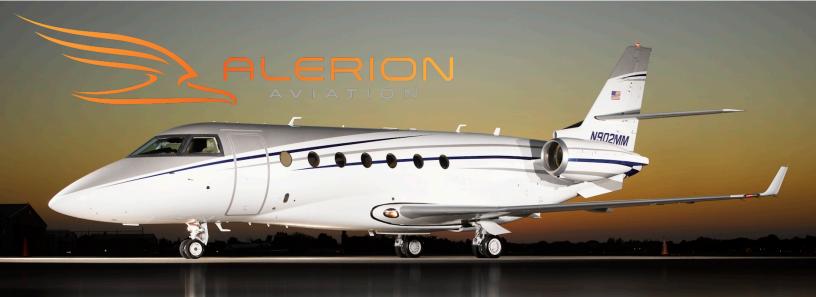

GULFSTREAM G200

| Tail                          | N54CM     |
|-------------------------------|-----------|
| Year                          | 2003      |
| Interior Remodel Year         | 2024      |
| Exterior Remodel Year         | 2024      |
| Baggage Space Ft <sup>3</sup> | 125       |
| Range NM                      | 3000      |
| AirSpeedKT                    | 470       |
| Base Airport                  | PBI       |
| Base State                    | FL        |
| Cabin Height                  | 6'Э"      |
| Cabin Width                   | 7'2"      |
| Cabin Length                  | 24′ 4″    |
| AircraftType                  | Super Mid |