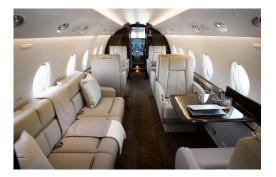

GULFSTREAM G200

| Tail                          | N54CM     |
|-------------------------------|-----------|
| Year                          | 2003      |
| Interior Remodel Year         | 2024      |
| Exterior Remodel Year         | 2024      |
| Baggage Space Ft <sup>3</sup> | 125       |
| Range NM                      | 3000      |
| AirSpeedKT                    | 470       |
| Base Airport                  | PBI       |
| Base State                    | FL        |
| Cabin Height                  | 6'Э"      |
| Cabin Width                   | 7'2"      |
| Cabin Length                  | 24′ 4″    |
| AircraftType                  | Super Mid |

## INTERIOR AMENITIES

- Indulge in the ultimate luxury of complimentary high-speed domestic Wi-Fi with Gogo L5 on board
- Offers a spacious luxurious cabin with comfortable seating for up to 9 passengers
- Experience the height of luxury with in-flight entertainment and savor gourmet delights prepared in the fully-equipped state-of-the-art galley
- Embark on non-stop lavish journeys to the world's most exclusive
- destinations with a range of up to 3000 nautical miles