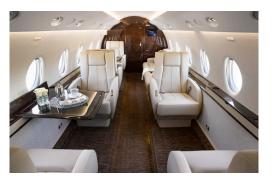

## INTERIOR AMENITIES

- Indulge in the ultimate luxury of complimentary high-speed domestic Wi-Fi with Gogo L5 on board
- Offers a spacious luxurious cabin with comfortable seating for up to 9 passengers
- Experience the height of luxury with in-flight entertainment and savor gourmet delights prepared in the fully-equipped state-of-the-art galley
- Embark on non-stop lavish journeys to the world's most exclusive
- destinations with a range of up to 3000 nautical miles