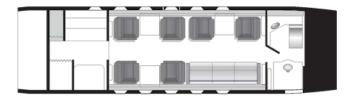

## INTERIOR AMENITIES

- Indulge in the ultimate luxury of complimentary high-speed domestic Wi-Fi with Gogo L5 on board
- Offers a spacious luxurious cabin with comfortable seating for up to 9 passengers
- Experience the height of luxury with in-flight entertainment and savor gourmet delights prepared in the fully-equipped state-of-the-art galley
- Embark on non-stop lavish journeys to the world's most exclusive
- destinations with a range of up to 3000 nautical miles